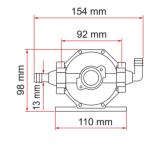

## GENERAL INFORMATION

- Universal expansion tank
- Materials:
- Body: PA
- Membrane: NBR

**TECHNICAL FEATURES** 

- It eliminates the pulsating effect of the pump and supplies a constant flow of water in the required quantity
- It extends the life of the pump and boiler
- It is precharged at 0.9 bars (13 psi) to better fit Fiamma pumps
- It can be charged with the special valve with a normal compressor so it can be adapted to all pumps. Max 8 bar (116 psi)
- Can be installed both horizontally and vertically
- The internal diaphragm absorbs the knockbacks and stabilizes the operation of the pump
- Plug with 1/2" thread