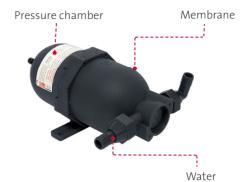

## GENERAL INFORMATION

- Universal expansion tank
- Materials:
- Body: PA
- Membrane: NBR

**TECHNICAL FEATURES** 

- It eliminates the pulsating effect of the pump and supplies a constant flow of water in the required quantity
- It extends the life of the pump and boiler
- It is precharged at 0.9 bars (13 psi) to better fit Fiamma pumps
- It can be charged with the special valve with a normal compressor so it can be adapted to all pumps. Max 8 bar (116 psi)
- Can be installed both horizontally and vertically
- The internal diaphragm absorbs the knockbacks and stabilizes the operation of the pump
- Plug with 1/2" thread