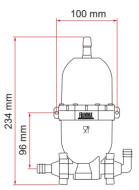

## GENERAL INFORMATION

- Universal expansion tank
- Materials:
- Body: PA
- Membrane: NBR

**TECHNICAL FEATURES** 

- It eliminates the pulsating effect of the pump and supplies a constant flow of water in the required quantity
- It extends the life of the pump and boiler
- It is precharged at 0.9 bars (13 psi) to better fit Fiamma pumps
- It can be charged with the special valve with a normal compressor so it can be adapted to all pumps. Max 8 bar (116 psi)
- Can be installed both horizontally and vertically
- The internal diaphragm absorbs the knockbacks and stabilizes the operation of the pump
- Plug with 1/2" thread