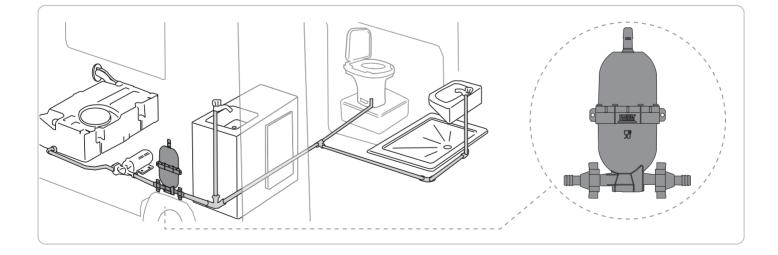

## GENERAL INFORMATION

- Universal expansion tank
- Materials:
- Body: PA
- Membrane: NBR

**TECHNICAL FEATURES** 

- It eliminates the pulsating effect of the pump and supplies a constant flow of water in the required quantity
- It extends the life of the pump and boiler
- It is precharged at 0.9 bars (13 psi) to better fit Fiamma pumps
- It can be charged with the special valve with a normal compressor so it can be adapted to all pumps. Max 8 bar (116 psi)
- Can be installed both horizontally and vertically
- The internal diaphragm absorbs the knockbacks and stabilizes the operation of the pump
- Plug with 1/2" thread